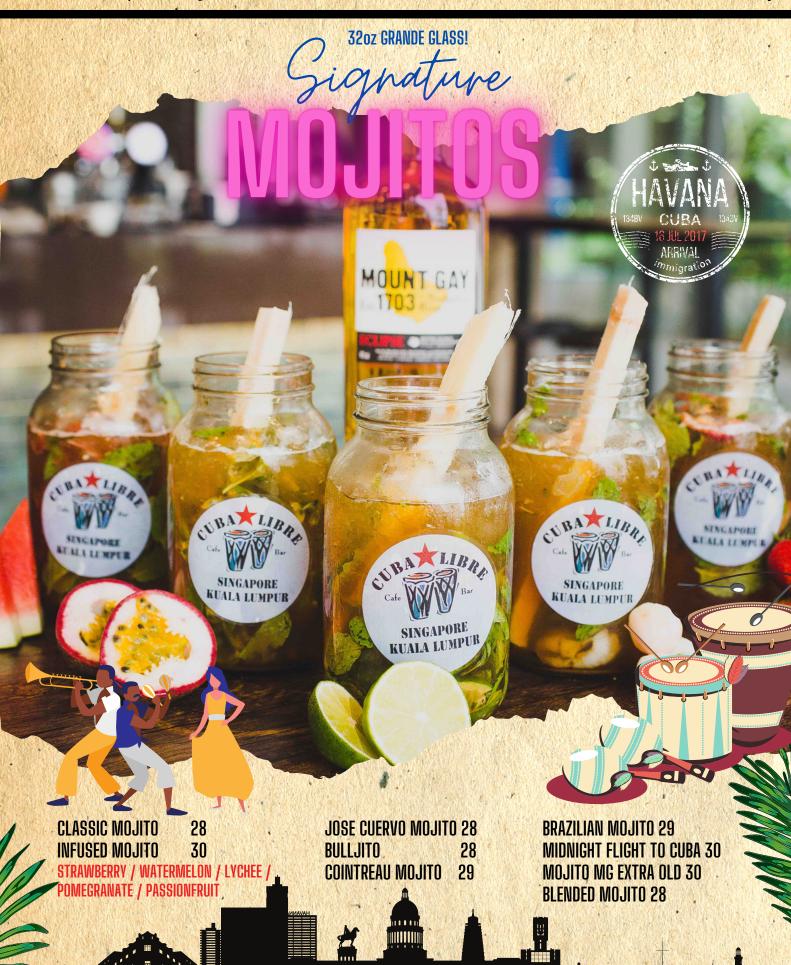

#### **MOJITO CHICKEN 22**

Roasted Braised boneless chicken thigh, tangy rum reduction, mango salsa, herbed tomatoes & roasted potatoes

#### **ROPA VIEJA 24**

Slow-stewed pulled beef with vegetables in tomato sauce on classic Cuban black bean, herbs & rice

**CRISPY ROAST PORK '23** 

Lonjas de cerdo asado Cuban slow-roasted pork belly,

SIZZLING STEAK 30

| KUW                       |           | A CONTRACTOR |
|---------------------------|-----------|--------------|
| NOW,                      | GLASS     | BOTTLE       |
| CUBA                      | 100       |              |
| HAVANA CLUB ANEJO 7YRS    | 18        | 280          |
| BARBADOS                  |           |              |
| MOUNT GAY BLACK BARREL    | 20        | 250          |
| MOUNT GAY EXTRA OLD       | 22        | 300          |
| VENEZUELA                 |           |              |
| DIPLOMATICO RESERVA       | 20        | 280          |
| GUATEMALA                 |           |              |
| RON ZACAPA 23             | 22        | 280          |
| CARIBBEAN ISLES           |           |              |
| CAPTAIN MORGAN SPICED RUN | 1 20      | 250          |
|                           | Was Aller |              |