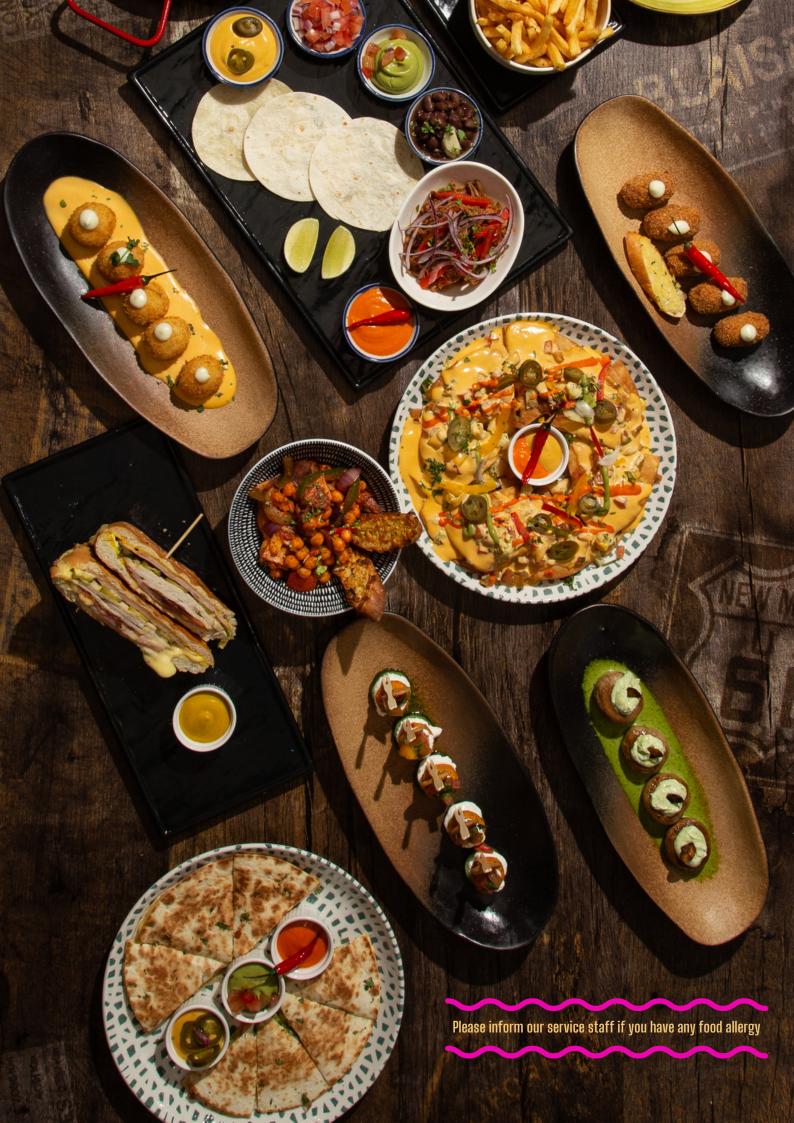

### TEX-MEX-

**VEGETARIAN (V)** 

|                             | NACHOS              | TACOS                    |
|-----------------------------|---------------------|--------------------------|
| PULLED BEEF                 | 18                  | 19                       |
| Juicy Mexican shr           | edded beef in a ric | ch, flavour loaded sauce |
| PULLED PORK                 | 17                  | -18                      |
| This carnitas is so CHICKEN | tender that it me   | elts in your mouth<br>18 |

17

18

Havana

Burger

# **BURGERS &**

Served with French fries

#### CHICKEN BURGER 16

Ćhicken patty, sunny side up egg, cheddar sauce, salad in burger buns

#### HAVANA BURGER 18

Steak & cheddar cheese in sesame buns

VEGETARIANA BURGER V 16 Home-made patty, a medley of sweet potatoes, chickpeas, carrot in sesame bun .

#### SANDWICH CUBANO 16

Cuban bread, roasted pork, smoked ham, bacon, gherkins & mozzarella cheese

**CUBA LIBRE 20 CLASSIC CAIPIRINHA 20 CLASSIC CAIPIROSKA 20** 

TROPICOLADA 20