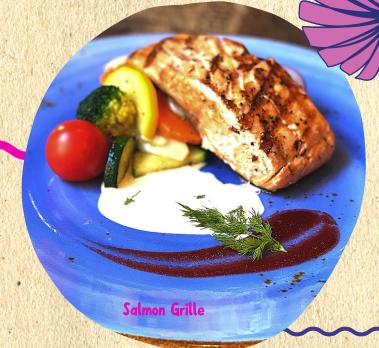

Chuky portion of tenderloin beef steak on hot sizzling plate

**GARLIC PRAWNS 25** 

Spanish style prawns , smoked paprika, olive oil & dry sherry

**SALMON GRILLE 26** 

Juicy salmon steak grilled on sizzling hot plate