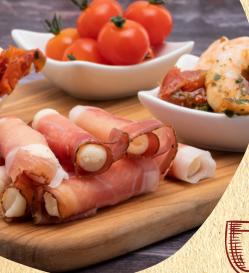

**CHICKEN WINGS 14** 

Our classic recipe, back by popular demand!

TAPAS PLATTER 15

Meat for shaving
Serrano ham, smoked salmon, garlic mushrooms, chicken