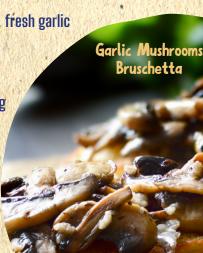

### WARM TAPAS

GARLIC MUSHROOMS BRUSCHETTA V 12

Toasted baguette topped with mushrooms tossed in olive oil & fresh garlic

**COLOMBIAN EMPANADAS 14** 

Corn puff pastry filled with shredded slow-cooked beef